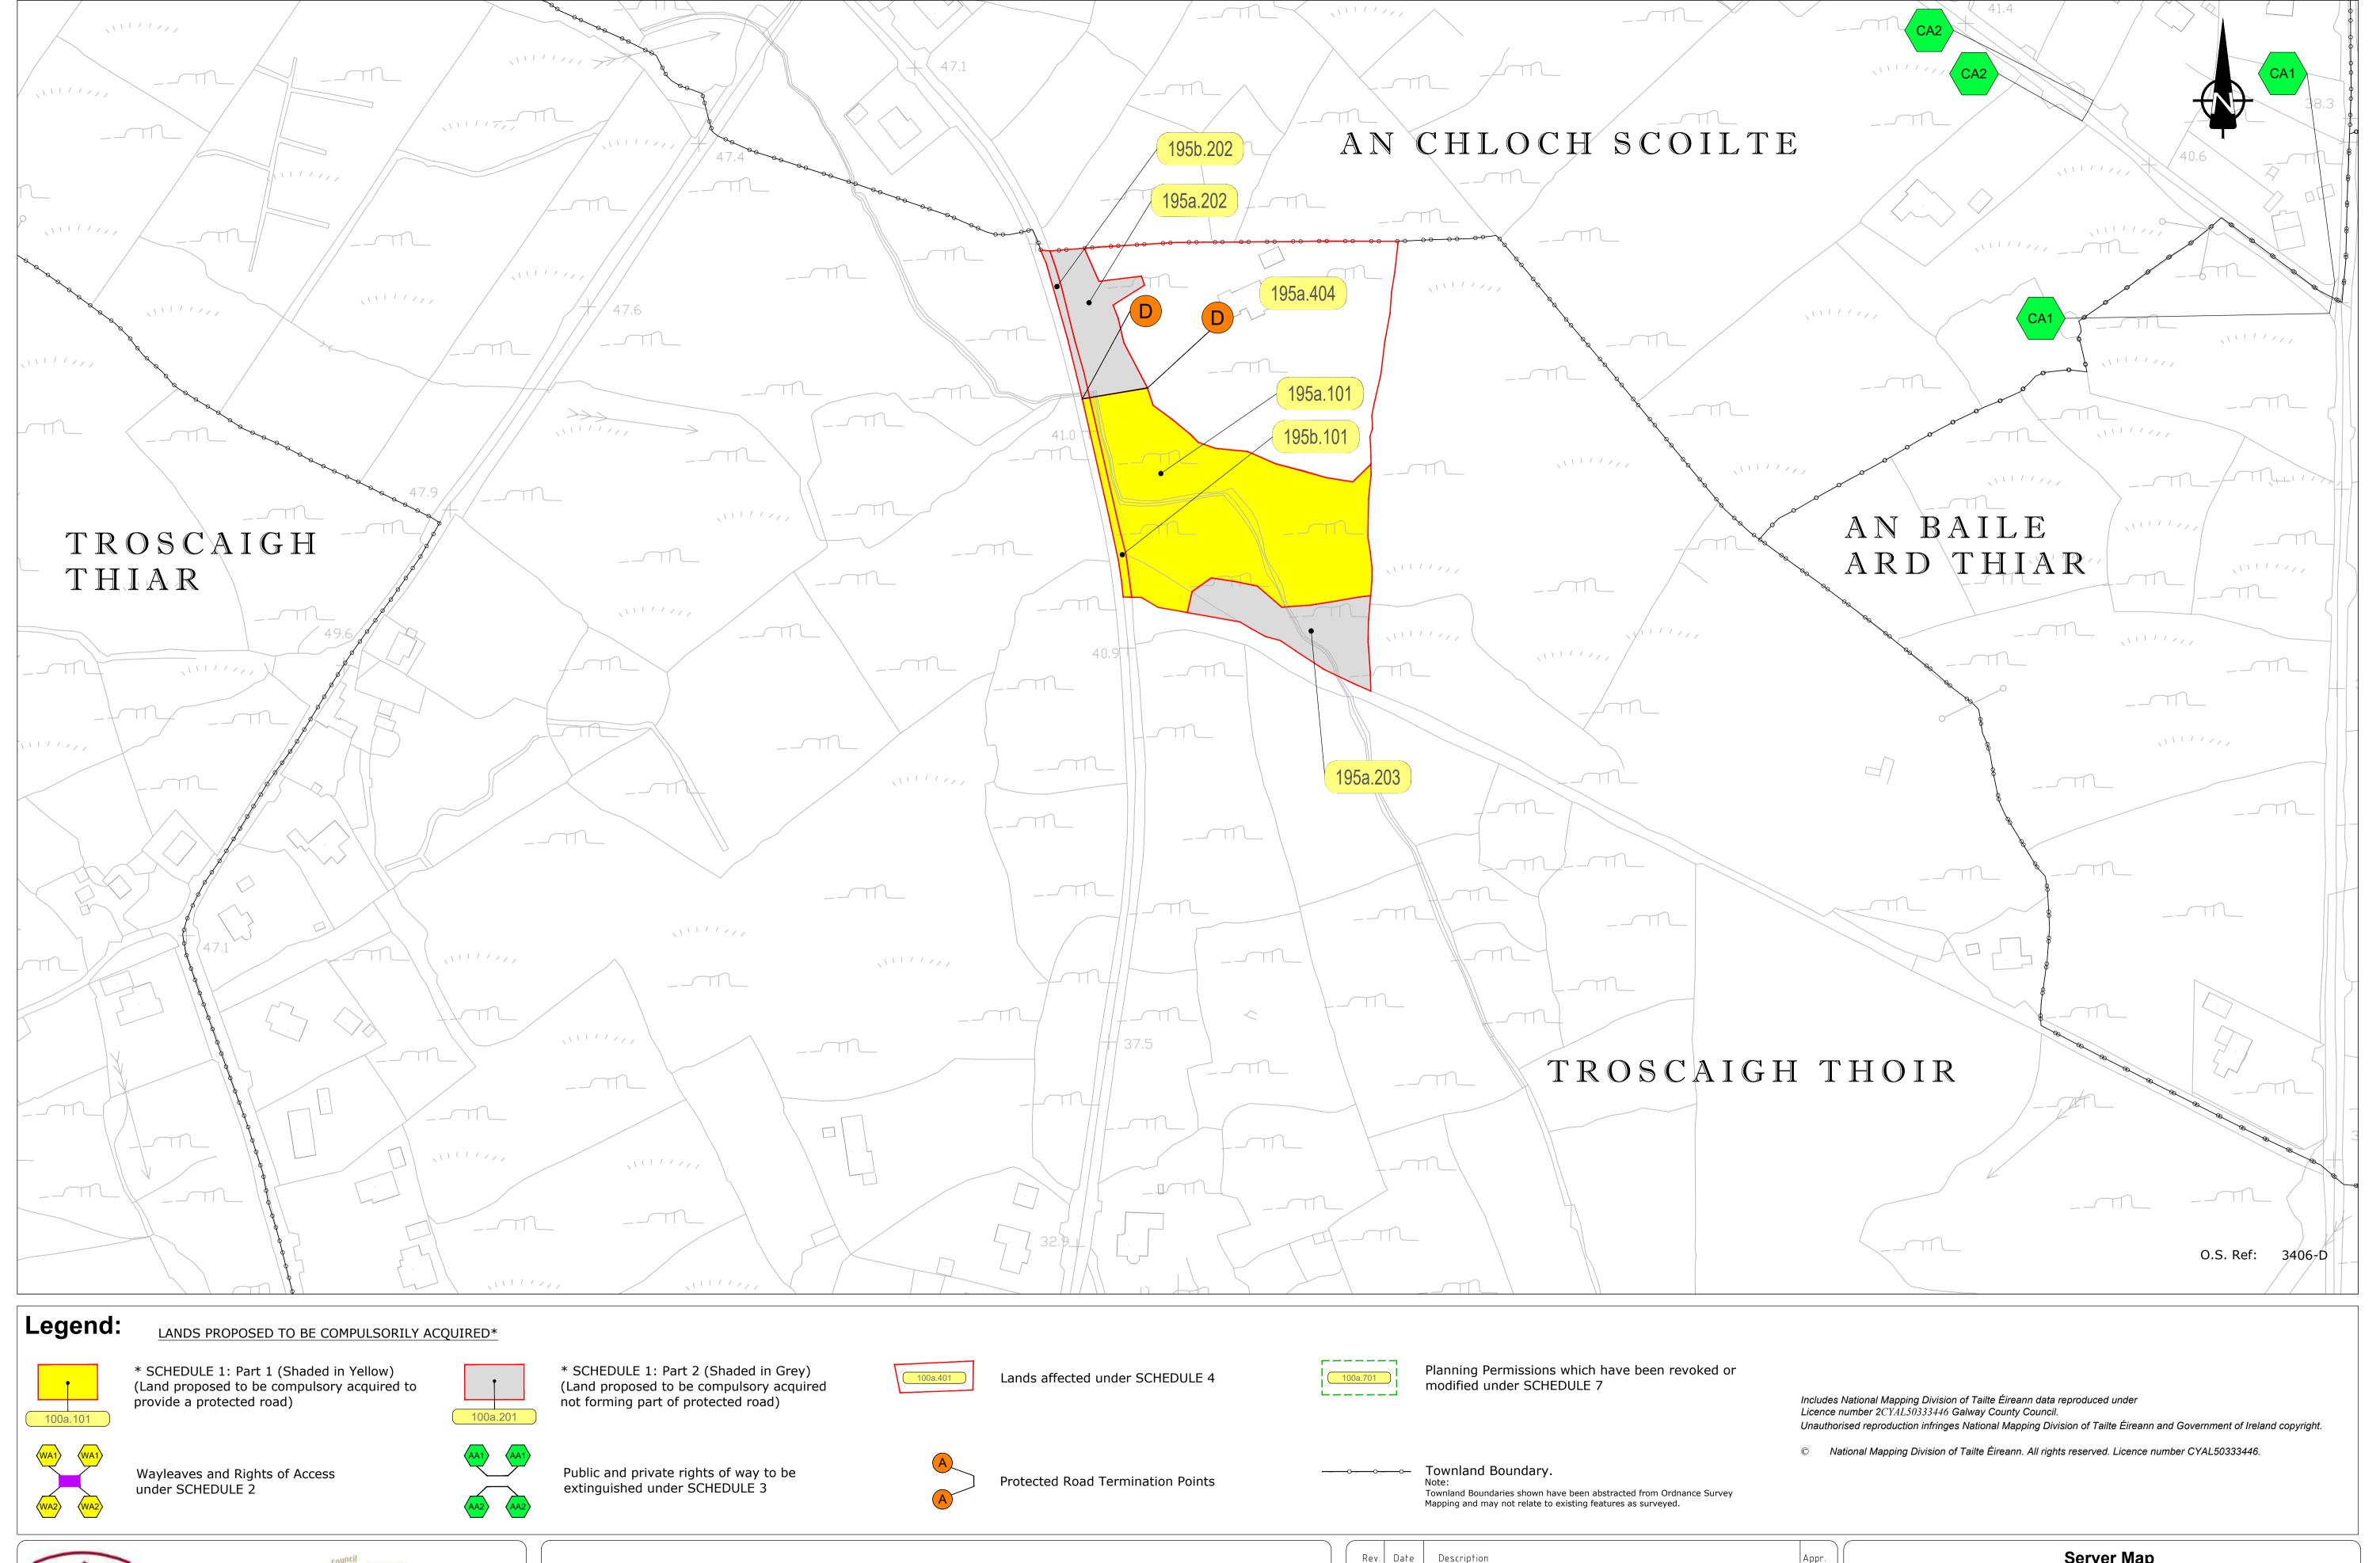

## **GALWAY COUNTY COUNCIL**

N6 Galway City Ring Road Protected Road Scheme 2018
Server Map

| Rev. | Date     | Description     | Аррг. |        | Server Map  James Gavin  Sheet 1 of 1 |                                          |                  |      |
|------|----------|-----------------|-------|--------|---------------------------------------|------------------------------------------|------------------|------|
|      |          |                 |       |        |                                       |                                          |                  |      |
|      |          |                 |       |        |                                       |                                          |                  |      |
|      |          |                 |       | Design | ed:GOD                                | File Name:                               | Drawing No.      | Rev. |
|      |          |                 |       | Drawn  | KK                                    | N6GCRR Server Map PRO_193-235,304-308dwg | 9 N6-SM-195.1 I2 | 12   |
|      |          |                 |       | Check  | ed: MH                                | Scale: 1:2500 (A3)                       | 110-314-193.1    | 12   |
| l2   | 21/03/25 | RFI Update 2025 | EMC   | Approv | ed:EMC                                | Date: 28/09/2018                         |                  |      |